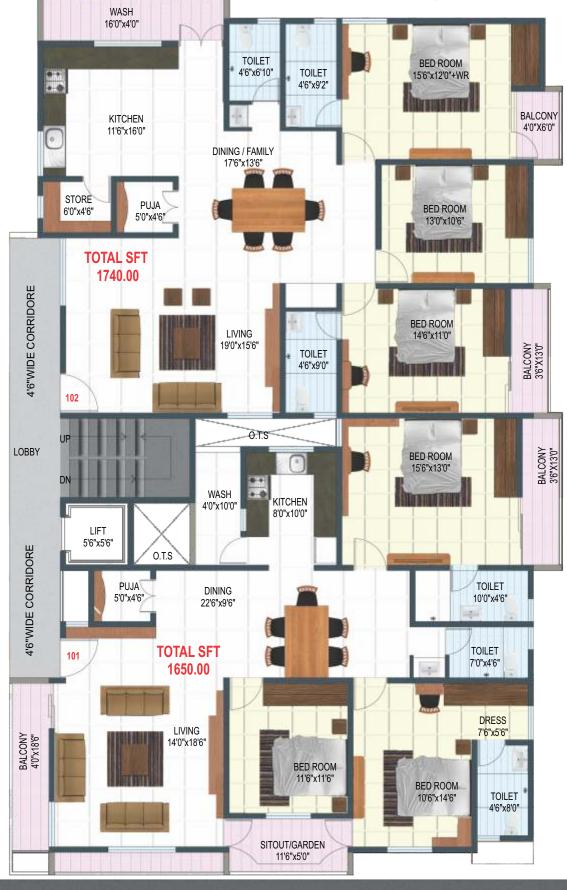

on point

### **PAINTING**

- > Interior Plastic Emulsion for walls and ceiling
- ➤ Enamel painting for MS Grill/ Door Shutters / Railing
- > Materials used Asian plants or equivalent.

- > Elegant electrical switches (ROMA Modular)/ equivalent
- ➤ Earth leakage Circuit Breaker (ELCB) for each flat.
- > One Miniature Circuit Breaker (MCB) for each room provided at mains



- ➤ Distribution box in each flat
  - > TV/Telephone points L/D & all bed rooms/AC points.
  - ➤ Concealed copper wiring.

## SECURITY FEATURES

## > CCTV in all floors.

➤ 24/7 Security.

### **COMMON ADDITIONAL AMENITIES**

- > One elegantly designed fully branded automatic lift with ARO safety feature.
- ➤ Generator.
- > Recreation room with basic equipments.
- > Rainwater harvesting.







# Typical floor plan







- NORTH BY ROAD -